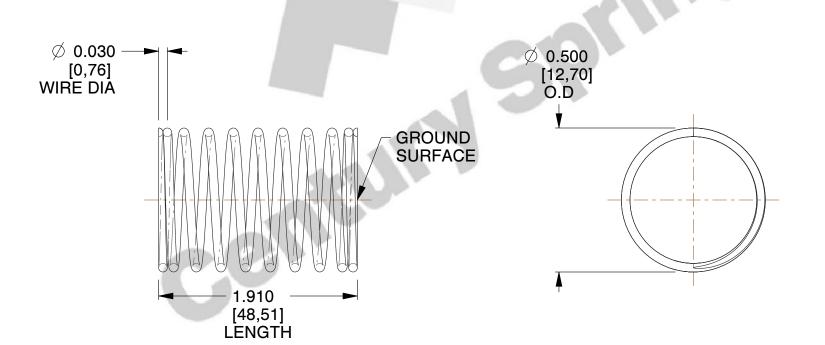

## **NOTES:**

1. Material: Hard Drawn 2. Finish: Glod Irridite

3. Ends: Closed and Ground

4. Total Coils: 10.000

5. Sugg. Max. Deflection: 0.510 (in) 6. Sugg. Max. Load: 2.300 (lbs)

7. All Drawing Dimensions are in Inches [mm]