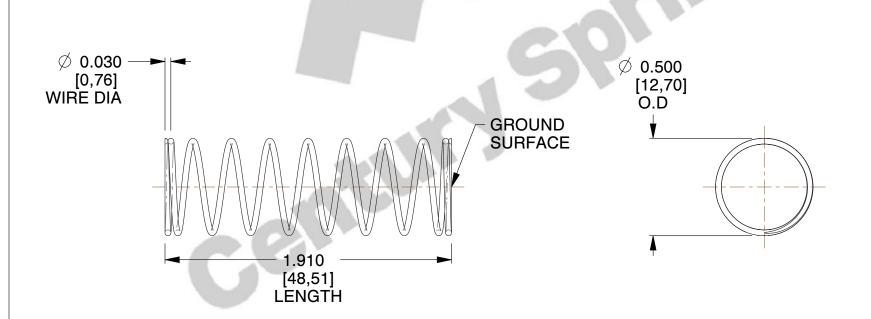

## **NOTES:**

Material : Hard Drawn
 Finish : Glod Irridite

3. Ends: Closed and Ground

4. Total Coils: 10.000

5. Sugg. Max. Deflection: 0.590 (in)6. Sugg. Max. Load: 2.300 (lbs)

7. All Drawing Dimensions are in Inches [mm]