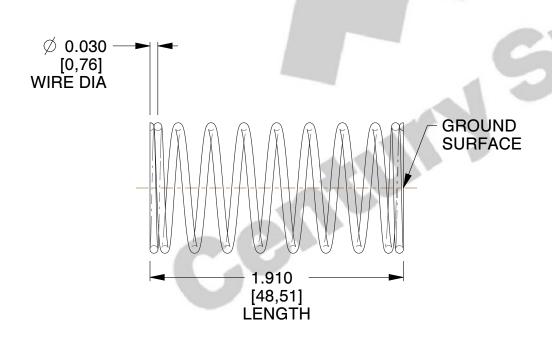

## **NOTES:**

1. Material : Music Wire 2. Finish : Glod Irridite

3. Ends: Closed and Ground

4. Total Coils: 10.000

5. Sugg. Max. Deflection: 0.520 (in)6. Sugg. Max. Load: 2.300 (lbs)

7. All Drawing Dimensions are in Inches [mm]

SCALE

2.721

COMPONENT

11772

COMPRESSION SPRINGS

UNIT

**SPRINGS** 

INCH [mm]