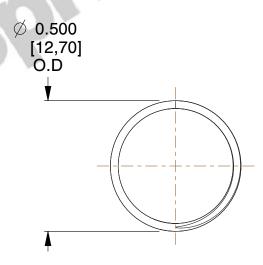

SCALE

2.721

COMPONENT

11772

COMPRESSION SPRINGS

UNIT

**SPRINGS** 

INCH [mm]