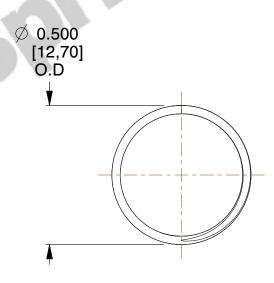

## **NOTES:**

1. Material : Spring Steel 2. Finish : Glod Irridite

3. Ends: Closed and Ground

4. Total Coils: 10.000

5. Sugg. Max. Deflection: 0.450 (in)6. Sugg. Max. Load: 2.300 (lbs)

7. All Drawing Dimensions are in Inches [mm]

SCALE

2.899

COMPONENT

• •

**SPRINGS** 

11772

**COMPRESSION SPRINGS** 

INCH [mm]