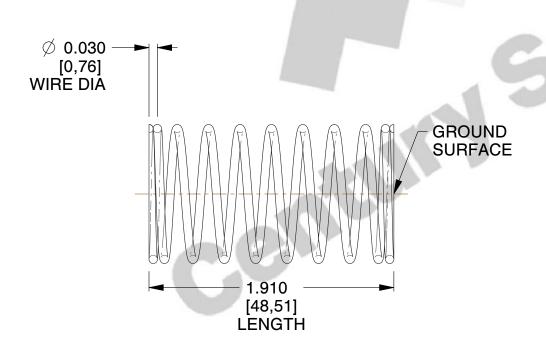

## **NOTES:**

1. Material : Spring Steel 2. Finish : Glod Irridite

3. Ends: Closed and Ground

4. Total Coils: 10.000

5. Sugg. Max. Deflection: 0.450 (in)6. Sugg. Max. Load: 2.300 (lbs)

7. All Drawing Dimensions are in Inches [mm]

SCALE

2.899

COMPONENT

• •

**SPRINGS** 

11772

**COMPRESSION SPRINGS** 

INCH [mm]