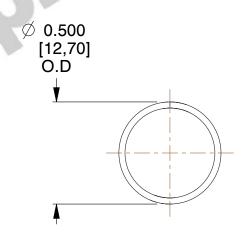

## **NOTES:**

Material : Music Wire
Finish : Glod Irridite

3. Ends: Closed

4. Total Coils: 10.000

5. Sugg. Max. Deflection: 0.750 (in)6. Sugg. Max. Load: 2.300 (lbs)

7. All Drawing Dimensions are in Inches [mm]