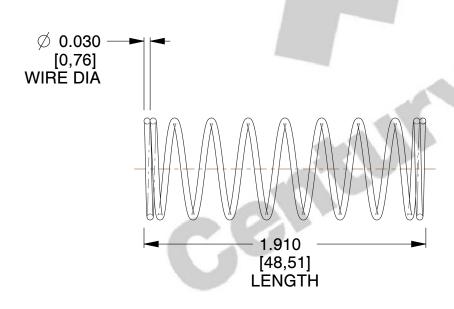

## **NOTES:**

Material : Music Wire
Finish : Glod Irridite

3. Ends: Closed

4. Total Coils: 10.000

5. Sugg. Max. Deflection: 0.750 (in)6. Sugg. Max. Load: 2.300 (lbs)

7. All Drawing Dimensions are in Inches [mm]