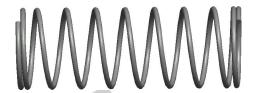

## **NOTES:**

Material : Music Wire
Finish : Glod Irridite

3. Ends: Closed

4. Total Coils: 10.000

5. Sugg. Max. Deflection: 0.750 (in)6. Sugg. Max. Load: 2.300 (lbs)

7. All Drawing Dimensions are in Inches [mm]