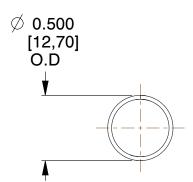

## **NOTES:**

Material : Music Wire
Finish : Glod Irridite

3. Ends: Closed

4. Total Coils: 10.000

5. Sugg. Max. Deflection: 1.300 (in)6. Sugg. Max. Load: 2.300 (lbs)

7. All Drawing Dimensions are in Inches [mm]