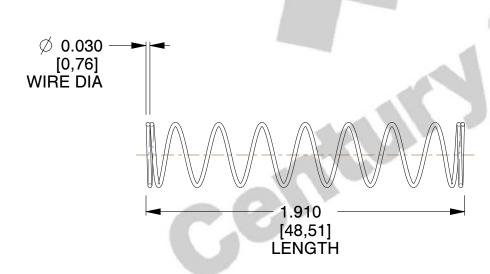

## **NOTES:**

Material : Music Wire
Finish : Glod Irridite

3. Ends: Closed

4. Total Coils: 10.000

5. Sugg. Max. Deflection: 1.300 (in)6. Sugg. Max. Load: 2.300 (lbs)

7. All Drawing Dimensions are in Inches [mm]