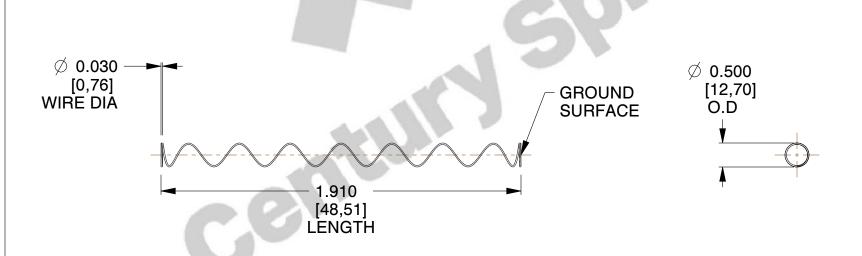

1. Material : Music Wire 2. Finish : Glod Irridite

3. Ends: Closed and Ground

4. Total Coils: 10.000

5. Sugg. Max. Deflection : 4.700 (in)6. Sugg. Max. Load : 2.300 (lbs)

7. All Drawing Dimensions are in Inches [mm]