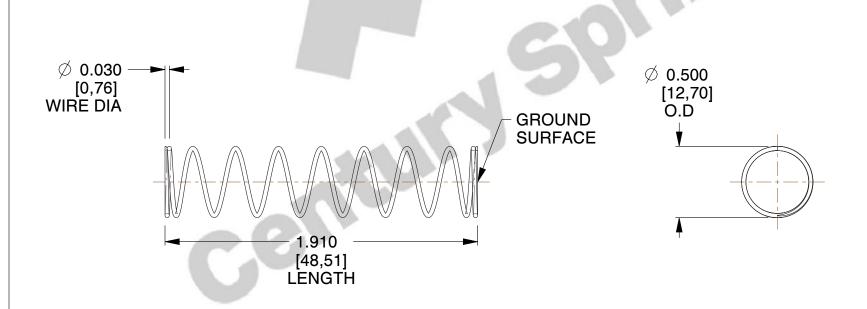

## **NOTES:**

1. Material : Spring Steel 2. Finish : Glod Irridite

3. Ends: Closed and Ground

4. Total Coils: 10.000

5. Sugg. Max. Deflection: 0.620 (in)6. Sugg. Max. Load: 2.300 (lbs)

7. All Drawing Dimensions are in Inches [mm]