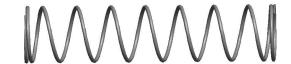

## **NOTES:**

1. Material : Spring Steel 2. Finish : Glod Irridite

3. Ends: Closed and Ground

4. Total Coils: 10.000

5. Sugg. Max. Deflection: 0.620 (in)6. Sugg. Max. Load: 2.300 (lbs)

7. All Drawing Dimensions are in Inches [mm]