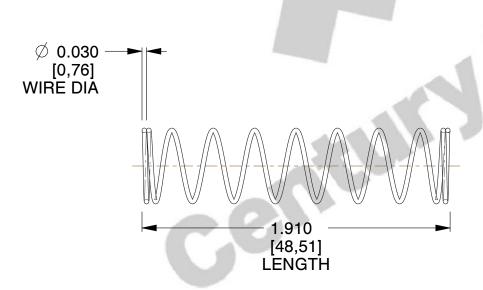

## **NOTES:**

Material : Music Wire
Finish : Glod Irridite

3. Ends: Closed

4. Total Coils: 10.000

5. Sugg. Max. Deflection: 1.700 (in)6. Sugg. Max. Load: 2.300 (lbs)

7. All Drawing Dimensions are in Inches [mm]