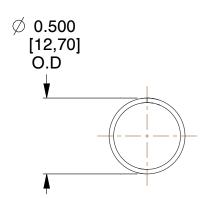

## **NOTES:**

Material : Music Wire
Finish : Glod Irridite

3. Ends: Closed

4. Total Coils: 10.000

5. Sugg. Max. Deflection: 1.700 (in)6. Sugg. Max. Load: 2.300 (lbs)

7. All Drawing Dimensions are in Inches [mm]