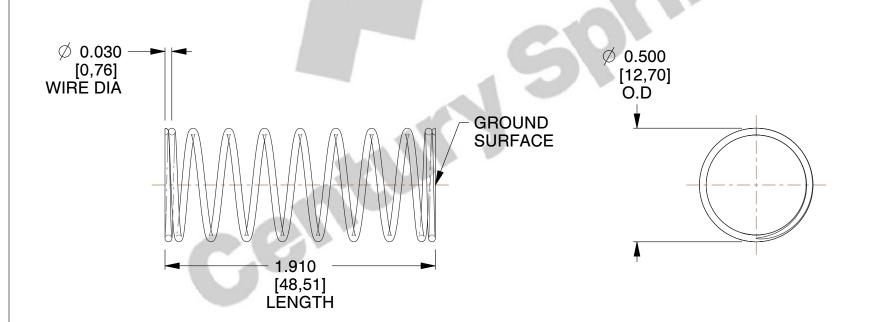

## **NOTES:**

1. Material : Spring Steel 2. Finish: Glod Irridite

3. Ends: Closed and Ground

4. Total Coils: 10.000

5. Sugg. Max. Deflection: 0.640 (in) 6. Sugg. Max. Load : 2.300 (lbs)

7. All Drawing Dimensions are in Inches [mm]

2.367

SCALE

11772

COMPONENT

**COMPRESSION SPRINGS** 

UNIT INCH [mm]

**SPRINGS** 

SHEET 1 of 1