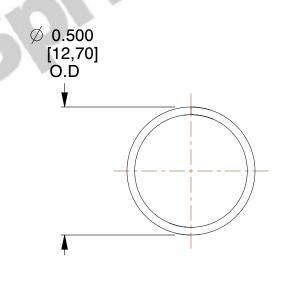

## **NOTES:**

1. Material: Music Wire 2. Finish: Glod Irridite

3. Ends: Closed

4. Total Coils: 10.000

5. Sugg. Max. Deflection: 0.620 (in) 6. Sugg. Max. Load: 2.300 (lbs)

7. All Drawing Dimensions are in Inches [mm]