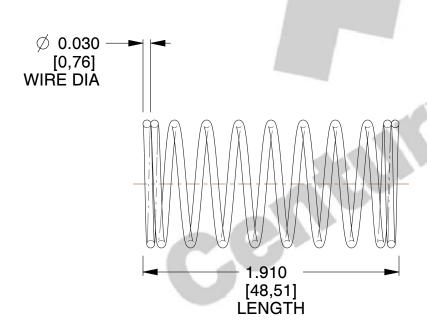

## **NOTES:**

1. Material: Music Wire 2. Finish: Glod Irridite

3. Ends: Closed

4. Total Coils: 10.000

5. Sugg. Max. Deflection: 0.620 (in) 6. Sugg. Max. Load: 2.300 (lbs)

7. All Drawing Dimensions are in Inches [mm]