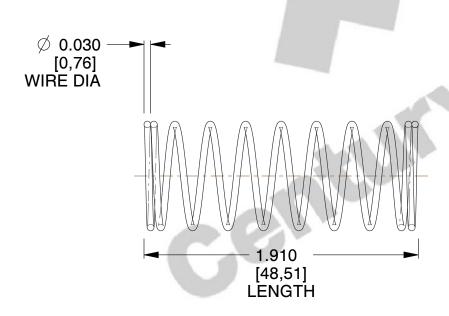

## **NOTES:**

Material : Music Wire
Finish : Glod Irridite

3. Ends: Closed

4. Total Coils: 10.000

5. Sugg. Max. Deflection: 0.430 (in)6. Sugg. Max. Load: 2.300 (lbs)

7. All Drawing Dimensions are in Inches [mm]