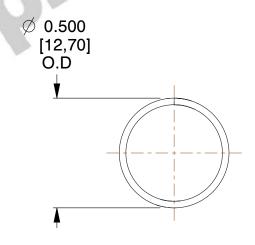

## **NOTES:**

Material : Music Wire
Finish : Glod Irridite

3. Ends: Closed

4. Total Coils: 10.000

5. Sugg. Max. Deflection: 0.430 (in)6. Sugg. Max. Load: 2.300 (lbs)

7. All Drawing Dimensions are in Inches [mm]