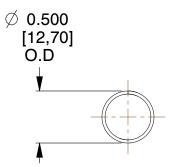

## **NOTES:**

1. Material: Music Wire 2. Finish: Glod Irridite

3. Ends: Closed

4. Total Coils: 10.000

5. Sugg. Max. Deflection: 1.700 (in) 6. Sugg. Max. Load: 2.300 (lbs)

7. All Drawing Dimensions are in Inches [mm]