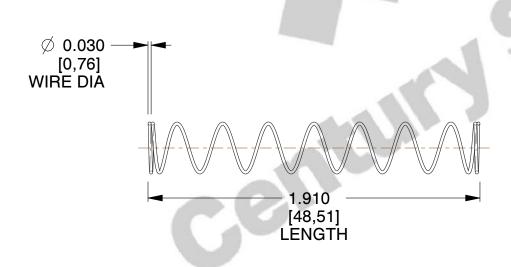

## **NOTES:**

1. Material: Music Wire 2. Finish: Glod Irridite

3. Ends: Closed

4. Total Coils: 10.000

5. Sugg. Max. Deflection: 1.700 (in) 6. Sugg. Max. Load: 2.300 (lbs)

7. All Drawing Dimensions are in Inches [mm]