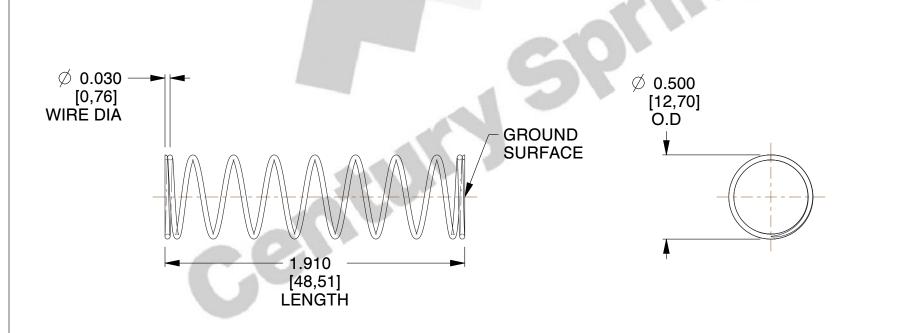

## **NOTES:**

Material : Hard Drawn
Finish : Glod Irridite

3. Ends: Closed and Ground

4. Total Coils: 10.000

5. Sugg. Max. Deflection: 0.790 (in)6. Sugg. Max. Load: 2.300 (lbs)

7. All Drawing Dimensions are in Inches [mm]