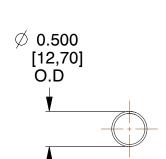

## **NOTES:**

Material : Hard Drawn
 Finish : Glod Irridite

3. Ends: Closed

4. Total Coils: 10.000

5. Sugg. Max. Deflection: 2.900 (in)6. Sugg. Max. Load: 2.300 (lbs)

7. All Drawing Dimensions are in Inches [mm]