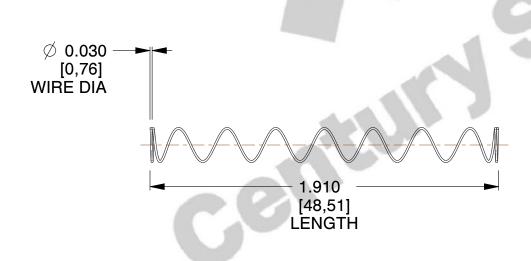

## **NOTES:**

Material : Hard Drawn
 Finish : Glod Irridite

3. Ends: Closed

4. Total Coils: 10.000

5. Sugg. Max. Deflection: 2.900 (in)6. Sugg. Max. Load: 2.300 (lbs)

7. All Drawing Dimensions are in Inches [mm]