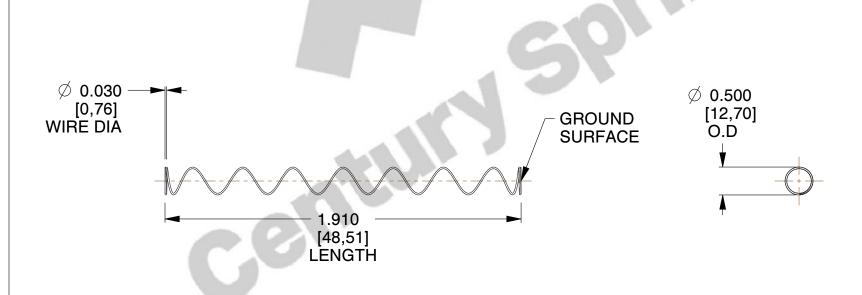

## NOTES: 1. Mat 2. Fini

Material : Hard Drawn
 Finish : Glod Irridite

3. Ends : Closed and Ground

4. Total Coils: 10.000

5. Sugg. Max. Deflection: 3.700 (in)6. Sugg. Max. Load: 2.300 (lbs)

7. All Drawing Dimensions are in Inches [mm]