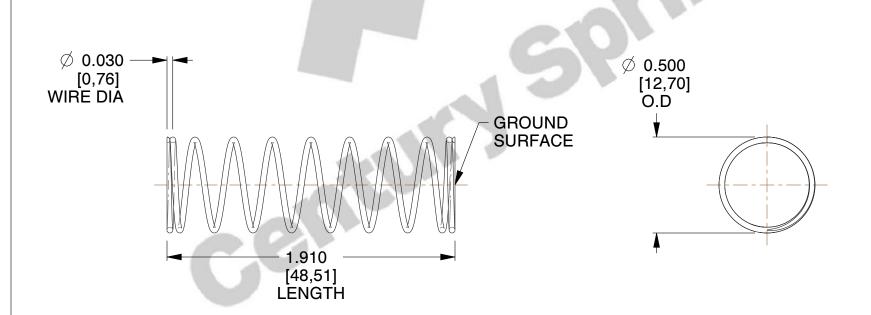

## **NOTES:**

Material : Music Wire
 Finish : Glod Irridite

3. Ends: Closed and Ground

4. Total Coils: 10.000

5. Sugg. Max. Deflection: 0.840 (in)6. Sugg. Max. Load: 2.300 (lbs)

7. All Drawing Dimensions are in Inches [mm]