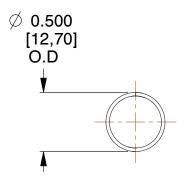

## **NOTES:**

Material : Hard Drawn
 Finish : Glod Irridite

3. Ends: Closed

4. Total Coils: 10.000

Sugg. Max. Deflection: 1.500 (in)
 Sugg. Max. Load: 2.300 (lbs)

7. All Drawing Dimensions are in Inches [mm]