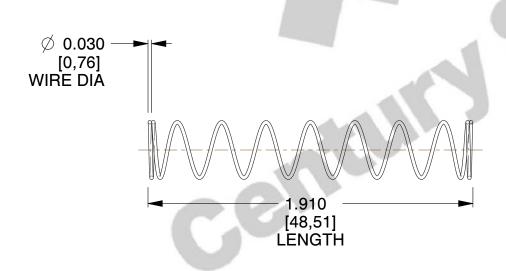

## **NOTES:**

Material : Hard Drawn
 Finish : Glod Irridite

3. Ends: Closed

4. Total Coils: 10.000

Sugg. Max. Deflection: 1.500 (in)
 Sugg. Max. Load: 2.300 (lbs)

7. All Drawing Dimensions are in Inches [mm]