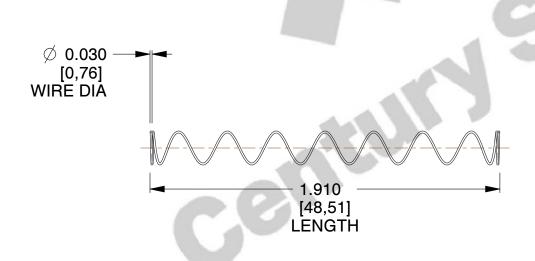

## **NOTES:**

1. Material : Music Wire 2. Finish : Glod Irridite

3. Ends: Closed

4. Total Coils: 10.000

5. Sugg. Max. Deflection: 2.900 (in)6. Sugg. Max. Load: 2.300 (lbs)

7. All Drawing Dimensions are in Inches [mm]