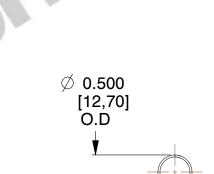

## **NOTES:**

1. Material : Music Wire 2. Finish : Glod Irridite

3. Ends: Closed

4. Total Coils: 10.000

5. Sugg. Max. Deflection: 2.900 (in)6. Sugg. Max. Load: 2.300 (lbs)

7. All Drawing Dimensions are in Inches [mm]