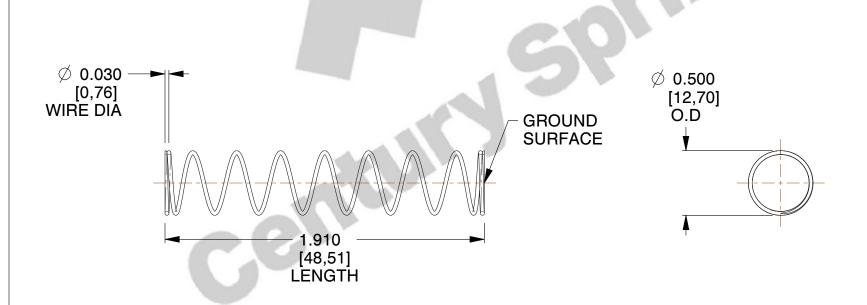

## **NOTES:**

1. Material : Music Wire 2. Finish : Glod Irridite

3. Ends: Closed and Ground

4. Total Coils: 10.000

5. Sugg. Max. Deflection: 0.910 (in) 6. Sugg. Max. Load: 2.300 (lbs)

7. All Drawing Dimensions are in Inches [mm]

SCALE

1.347

COMPONENT SPRINGS

11772

COMPRESSION SPRINGS

UNIT
INCH [mm]
SHEET
1 of 1