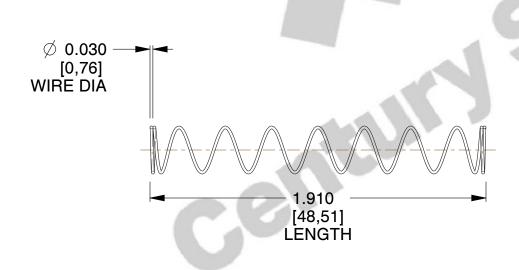

## **NOTES:**

Material : Hard Drawn
 Finish : Glod Irridite

3. Ends: Closed

4. Total Coils: 10.000

5. Sugg. Max. Deflection: 2.600 (in)6. Sugg. Max. Load: 2.300 (lbs)

7. All Drawing Dimensions are in Inches [mm]

SCALE

1.000

COMPONENT SPRINGS

11772

COMPRESSION SPRINGS

UNIT
INCH [mm]
SHEET