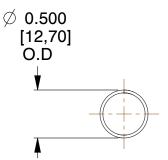

## **NOTES:**

Material : Hard Drawn
 Finish : Glod Irridite

3. Ends: Closed

4. Total Coils: 10.000

5. Sugg. Max. Deflection: 2.600 (in)6. Sugg. Max. Load: 2.300 (lbs)

7. All Drawing Dimensions are in Inches [mm]

SCALE

1.000

COMPONENT SPRINGS

11772

COMPRESSION SPRINGS

UNIT
INCH [mm]
SHEET