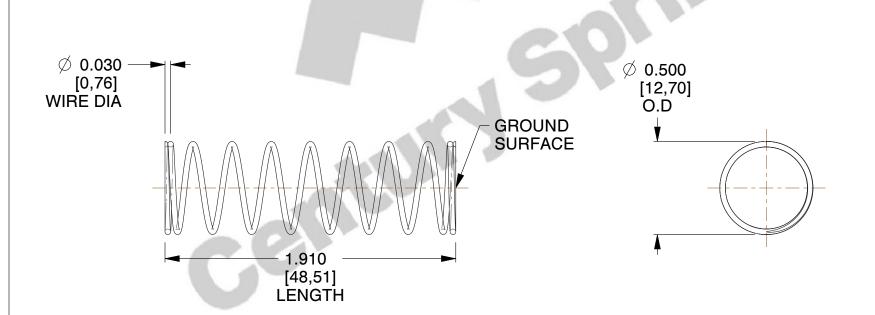

## **NOTES:**

Material : Spring Steel
 Finish : Glod Irridite

3. Ends: Closed and Ground

4. Total Coils: 10.000

5. Sugg. Max. Deflection: 0.760 (in)6. Sugg. Max. Load: 2.300 (lbs)

7. All Drawing Dimensions are in Inches [mm]