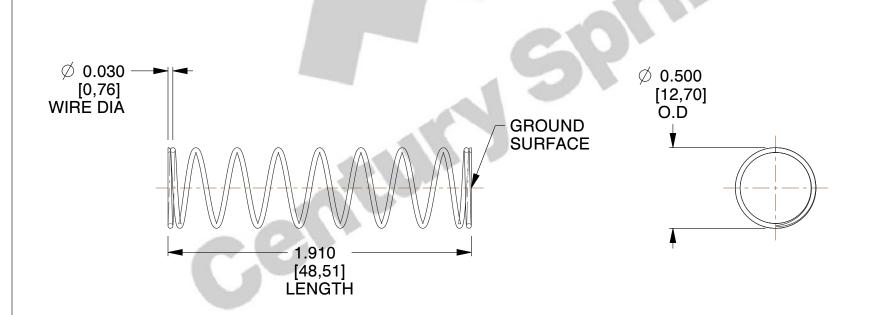

## **NOTES:**

Material : Hard Drawn
 Finish : Glod Irridite

3. Ends: Closed and Ground

4. Total Coils: 10.000

5. Sugg. Max. Deflection: 0.660 (in)6. Sugg. Max. Load: 2.300 (lbs)

7. All Drawing Dimensions are in Inches [mm]