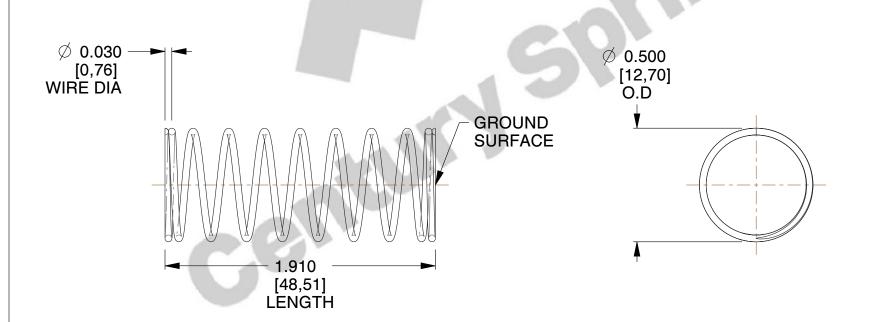

## **NOTES:**

Material : Music Wire
Finish : Glod Irridite

3. Ends: Closed and Ground

4. Total Coils: 10.000

5. Sugg. Max. Deflection: 0.220 (in)6. Sugg. Max. Load: 2.300 (lbs)

7. All Drawing Dimensions are in Inches [mm]