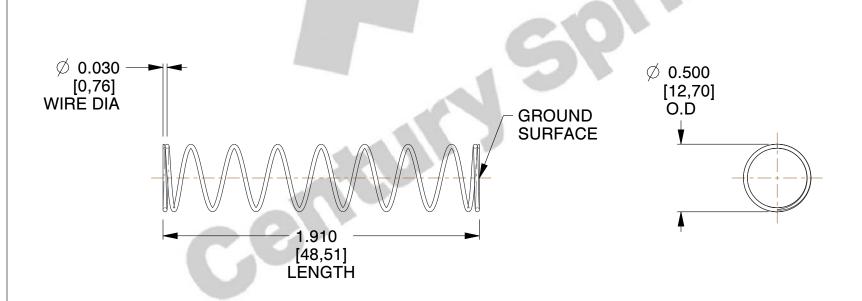

## **NOTES:**

1. Material : Music Wire 2. Finish : Glod Irridite

3. Ends: Closed and Ground

4. Total Coils: 10.000

5. Sugg. Max. Deflection: 1.900 (in) 6. Sugg. Max. Load: 2.300 (lbs)

7. All Drawing Dimensions are in Inches [mm]