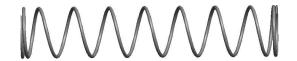

## **NOTES:**

1. Material : Music Wire 2. Finish : Glod Irridite

3. Ends: Closed and Ground

4. Total Coils: 10.000

5. Sugg. Max. Deflection: 1.500 (in) 6. Sugg. Max. Load: 2.300 (lbs)

7. All Drawing Dimensions are in Inches [mm]