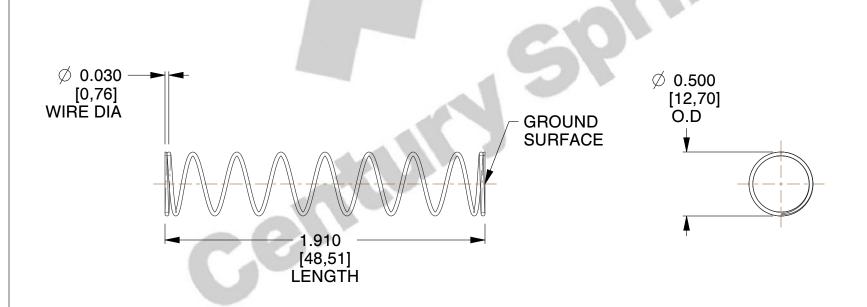

## **NOTES:**

1. Material : Music Wire 2. Finish : Glod Irridite

3. Ends: Closed and Ground

4. Total Coils: 10.000

5. Sugg. Max. Deflection: 1.500 (in) 6. Sugg. Max. Load: 2.300 (lbs)

7. All Drawing Dimensions are in Inches [mm]