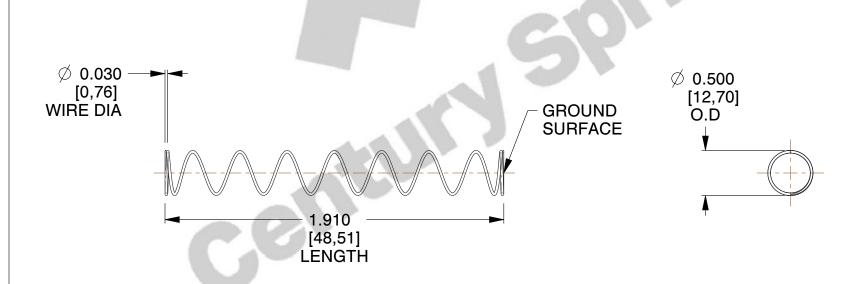

## **NOTES:**

Material : Spring Steel
 Finish : Glod Irridite

3. Ends: Closed and Ground

4. Total Coils: 10.000

5. Sugg. Max. Deflection: 1.600 (in)

6. Sugg. Max. Load: 2.300 (lbs)

7. All Drawing Dimensions are in Inches [mm]