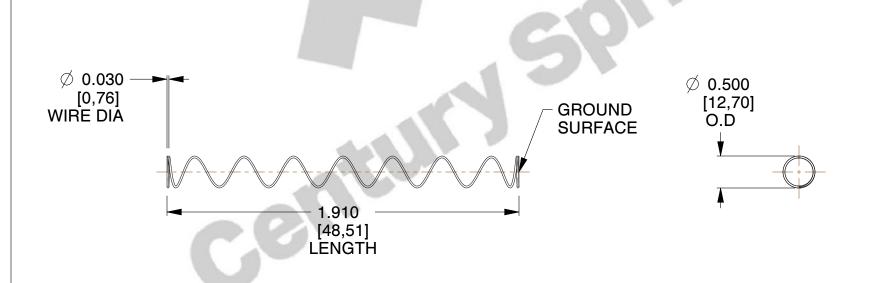

1. Material : Spring Steel 2. Finish : Glod Irridite

3. Ends: Closed and Ground

4. Total Coils: 10.000

5. Sugg. Max. Deflection: 1.700 (in)

6. Sugg. Max. Load: 2.300 (lbs)

7. All Drawing Dimensions are in Inches [mm]