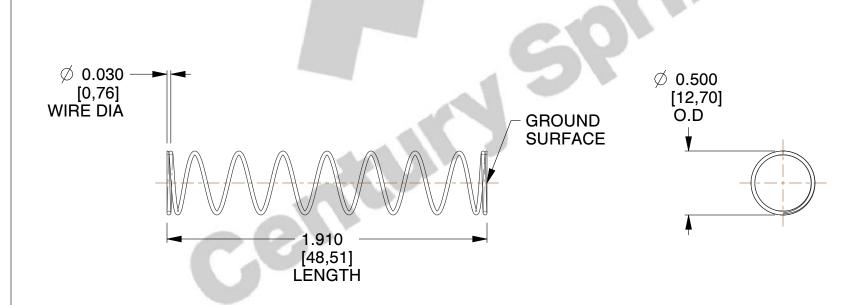

## **NOTES:**

1. Material: Spring Steel 2. Finish: Glod Irridite

3. Ends: Closed and Ground

4. Total Coils: 10.000

5. Sugg. Max. Deflection: 0.380 (in) 6. Sugg. Max. Load: 2.300 (lbs)

7. All Drawing Dimensions are in Inches [mm]