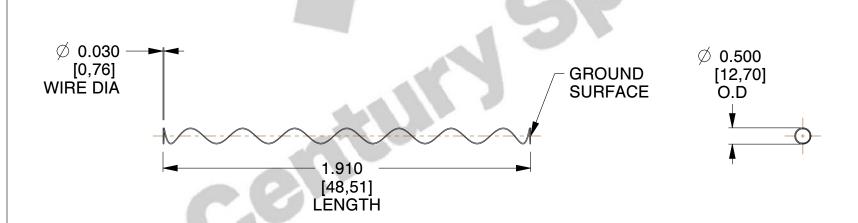

Material : Spring Steel
 Finish : Glod Irridite

3. Ends: Closed and Ground

4. Total Coils: 10.000

5. Sugg. Max. Deflection : 5.200 (in)6. Sugg. Max. Load : 2.300 (lbs)

7. All Drawing Dimensions are in Inches [mm]