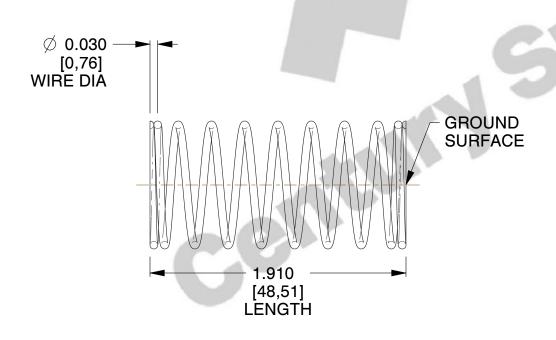

## **NOTES:**

1. Material : Music Wire 2. Finish : Glod Irridite

3. Ends: Closed and Ground

4. Total Coils: 10.000

5. Sugg. Max. Deflection: 0.290 (in)6. Sugg. Max. Load: 2.300 (lbs)

7. All Drawing Dimensions are in Inches [mm]

SCALE

2.667

11772
COMPRESSION SPRINGS

COMPONENT

UNIT
INCH [mm]
SHEET

**SPRINGS** 

1 of 1