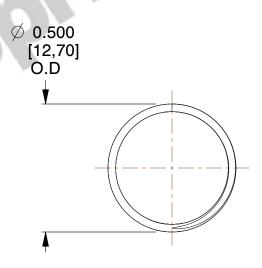

## **NOTES:**

1. Material : Music Wire 2. Finish : Glod Irridite

3. Ends: Closed and Ground

4. Total Coils: 10.000

5. Sugg. Max. Deflection: 0.290 (in)6. Sugg. Max. Load: 2.300 (lbs)

7. All Drawing Dimensions are in Inches [mm]

SCALE

2.667

11772
COMPRESSION SPRINGS

COMPONENT

UNIT
INCH [mm]
SHEET

**SPRINGS** 

1 of 1