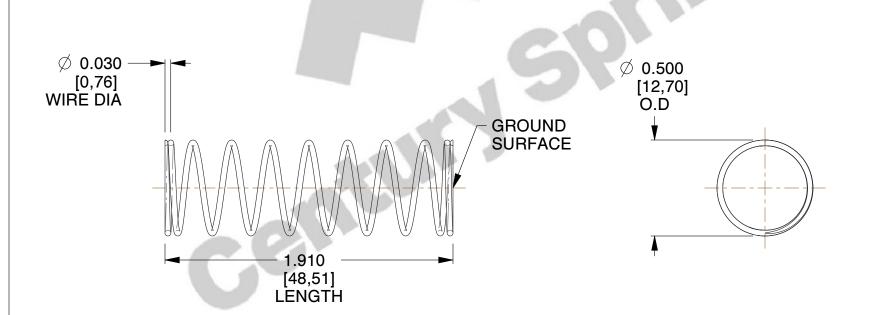

## **NOTES:**

1. Material : Music Wire 2. Finish : Glod Irridite

3. Ends: Closed and Ground

4. Total Coils: 10.000

5. Sugg. Max. Deflection: 0.980 (in)6. Sugg. Max. Load: 2.300 (lbs)

7. All Drawing Dimensions are in Inches [mm]