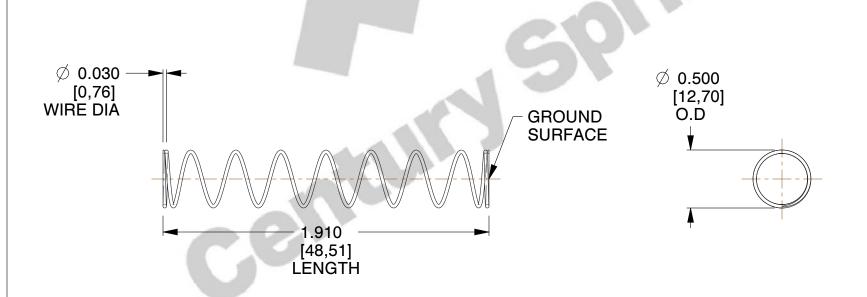

## **NOTES:**

Material : Spring Steel
Finish : Glod Irridite

3. Ends: Closed and Ground

4. Total Coils: 10.000

5. Sugg. Max. Deflection: 2.100 (in) 6. Sugg. Max. Load: 2.300 (lbs)

7. All Drawing Dimensions are in Inches [mm]