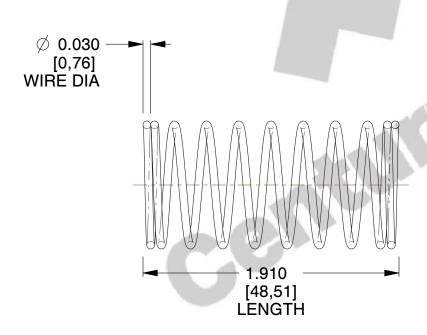

## **NOTES:**

1. Material : Music Wire 2. Finish : Glod Irridite

3. Ends: Closed

4. Total Coils: 10.000

5. Sugg. Max. Deflection: 0.240 (in) 6. Sugg. Max. Load: 2.300 (lbs)

7. All Drawing Dimensions are in Inches [mm]