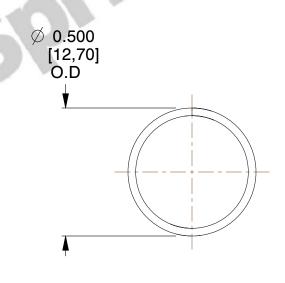

## **NOTES:**

1. Material : Music Wire 2. Finish : Glod Irridite

3. Ends: Closed

4. Total Coils: 10.000

5. Sugg. Max. Deflection: 0.240 (in) 6. Sugg. Max. Load: 2.300 (lbs)

7. All Drawing Dimensions are in Inches [mm]