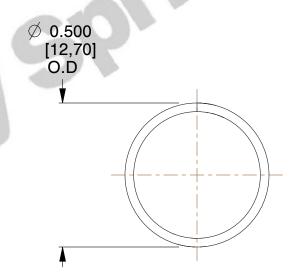

## **NOTES:**

1. Material : Spring Steel 2. Finish: Glod Irridite

3. Ends: Closed

4. Total Coils: 10.000

5. Sugg. Max. Deflection: 0.110 (in) 6. Sugg. Max. Load: 2.300 (lbs)

7. All Drawing Dimensions are in Inches [mm]