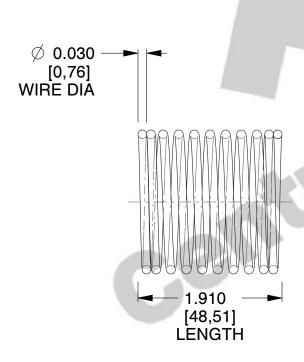

## **NOTES:**

1. Material : Spring Steel 2. Finish: Glod Irridite

3. Ends: Closed

4. Total Coils: 10.000

5. Sugg. Max. Deflection: 0.110 (in) 6. Sugg. Max. Load: 2.300 (lbs)

7. All Drawing Dimensions are in Inches [mm]