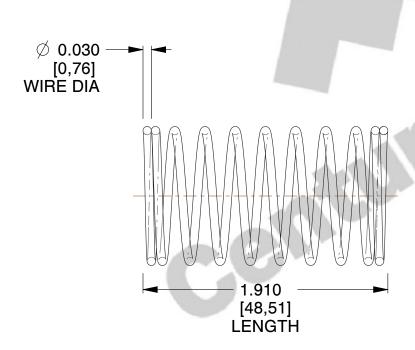

## **NOTES:**

1. Material : Music Wire 2. Finish : Glod Irridite

3. Ends: Closed

4. Total Coils: 10.000

5. Sugg. Max. Deflection: 0.240 (in) 6. Sugg. Max. Load: 2.300 (lbs)

7. All Drawing Dimensions are in Inches [mm]