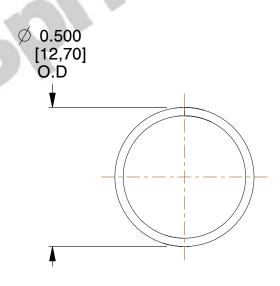

## **NOTES:**

1. Material : Music Wire 2. Finish : Glod Irridite

3. Ends: Closed

4. Total Coils: 10.000

5. Sugg. Max. Deflection: 0.240 (in) 6. Sugg. Max. Load: 2.300 (lbs)

7. All Drawing Dimensions are in Inches [mm]