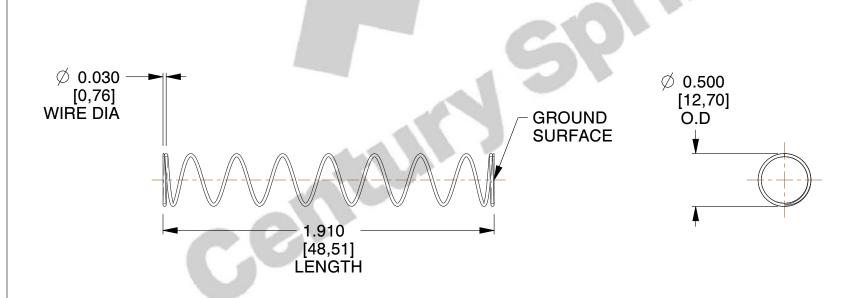

## **NOTES:**

Material : Hard Drawn
 Finish : Glod Irridite

3. Ends: Closed and Ground

4. Total Coils: 10.000

5. Sugg. Max. Deflection: 2.000 (in) 6. Sugg. Max. Load: 2.300 (lbs)

7. All Drawing Dimensions are in Inches [mm]

SCALE

1.102

COMPONENT SPRINGS

11772

COMPRESSION SPRINGS

UNIT
INCH [mm]
SHEET