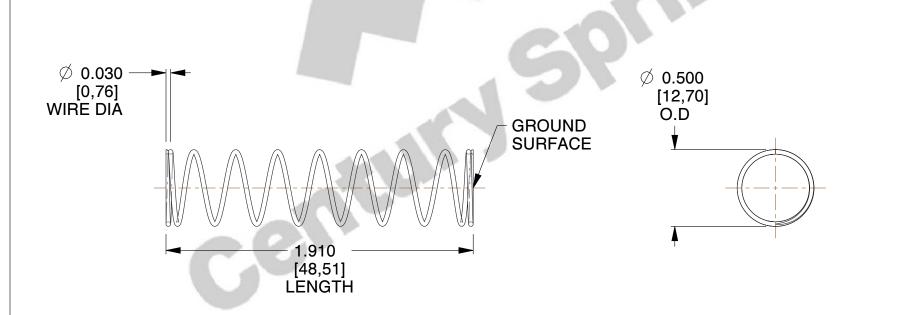

## **NOTES:**

1. Material : Spring Steel 2. Finish : Glod Irridite

3. Ends: Closed and Ground

4. Total Coils: 10.000

5. Sugg. Max. Deflection: 0.560 (in)6. Sugg. Max. Load: 2.300 (lbs)

7. All Drawing Dimensions are in Inches [mm]