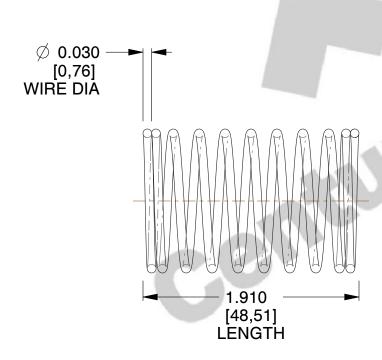

## **NOTES:**

Material : Hard Drawn
Finish : Glod Irridite

3. Ends: Closed

4. Total Coils: 10.000

5. Sugg. Max. Deflection: 0.520 (in) 6. Sugg. Max. Load: 2.300 (lbs)

7. All Drawing Dimensions are in Inches [mm]