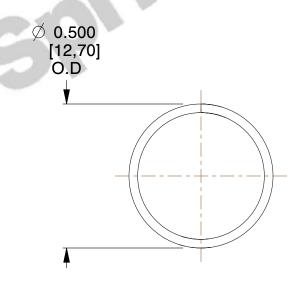

## **NOTES:**

Material : Hard Drawn
Finish : Glod Irridite

3. Ends: Closed

4. Total Coils: 10.000

5. Sugg. Max. Deflection: 0.520 (in) 6. Sugg. Max. Load: 2.300 (lbs)

7. All Drawing Dimensions are in Inches [mm]