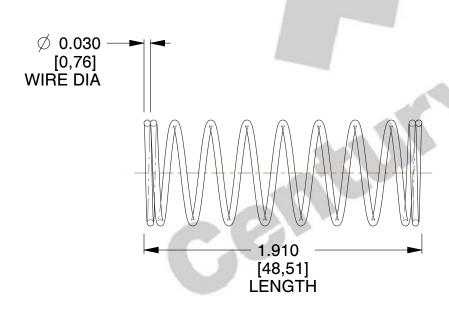

## **NOTES:**

Material : Music Wire
Finish : Glod Irridite

3. Ends: Closed

4. Total Coils: 10.000

5. Sugg. Max. Deflection: 0.640 (in)6. Sugg. Max. Load: 2.300 (lbs)

7. All Drawing Dimensions are in Inches [mm]