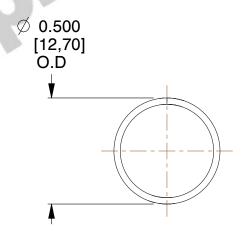

## **NOTES:**

Material : Music Wire
Finish : Glod Irridite

3. Ends: Closed

4. Total Coils: 10.000

5. Sugg. Max. Deflection: 0.640 (in)6. Sugg. Max. Load: 2.300 (lbs)

7. All Drawing Dimensions are in Inches [mm]