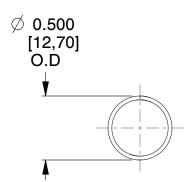

## **NOTES:**

Material : Spring Steel
 Finish : Glod Irridite

3. Ends: Closed

4. Total Coils: 10.000

5. Sugg. Max. Deflection: 1.300 (in) 6. Sugg. Max. Load: 2.300 (lbs)

7. All Drawing Dimensions are in Inches [mm]