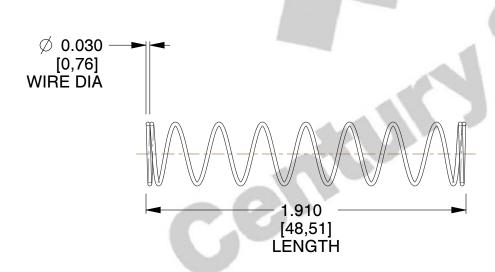

## **NOTES:**

Material : Spring Steel
 Finish : Glod Irridite

3. Ends: Closed

4. Total Coils: 10.000

5. Sugg. Max. Deflection: 1.300 (in) 6. Sugg. Max. Load: 2.300 (lbs)

7. All Drawing Dimensions are in Inches [mm]