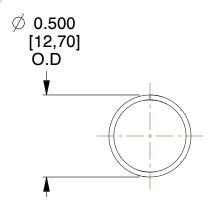

## **NOTES:**

Material : Spring Steel
 Finish : Glod Irridite

3. Ends: Closed

4. Total Coils: 10.000

5. Sugg. Max. Deflection: 0.590 (in)6. Sugg. Max. Load: 2.300 (lbs)

7. All Drawing Dimensions are in Inches [mm]