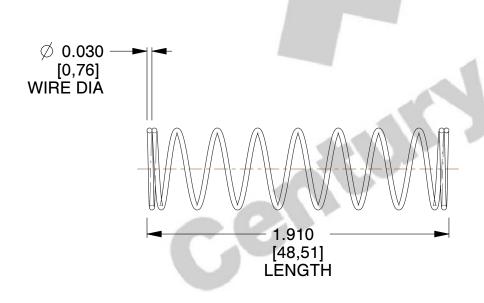

## **NOTES:**

Material : Spring Steel
 Finish : Glod Irridite

3. Ends: Closed

4. Total Coils: 10.000

5. Sugg. Max. Deflection: 0.590 (in)6. Sugg. Max. Load: 2.300 (lbs)

7. All Drawing Dimensions are in Inches [mm]