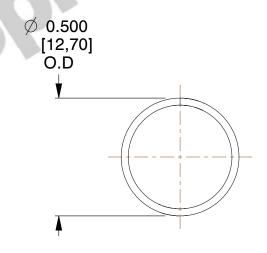

## **NOTES:**

Material : Music Wire
Finish : Glod Irridite

3. Ends: Closed

4. Total Coils: 10.000

5. Sugg. Max. Deflection: 0.930 (in)6. Sugg. Max. Load: 2.300 (lbs)

7. All Drawing Dimensions are in Inches [mm]