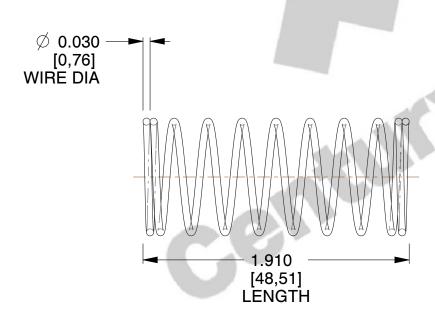

## **NOTES:**

Material : Music Wire
Finish : Glod Irridite

3. Ends: Closed

4. Total Coils: 10.000

5. Sugg. Max. Deflection: 0.930 (in)6. Sugg. Max. Load: 2.300 (lbs)

7. All Drawing Dimensions are in Inches [mm]