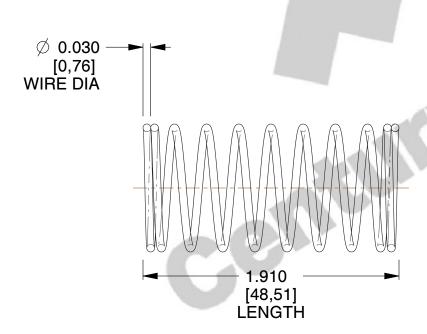

## **NOTES:**

1. Material: Music Wire 2. Finish: Glod Irridite

3. Ends: Closed

4. Total Coils: 10.000

5. Sugg. Max. Deflection: 0.580 (in) 6. Sugg. Max. Load: 2.300 (lbs)

7. All Drawing Dimensions are in Inches [mm]