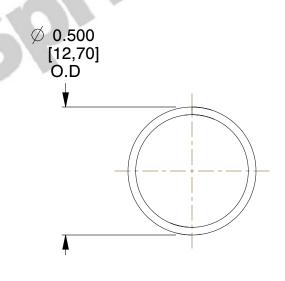

## **NOTES:**

1. Material: Music Wire 2. Finish: Glod Irridite

3. Ends: Closed

4. Total Coils: 10.000

5. Sugg. Max. Deflection: 0.580 (in) 6. Sugg. Max. Load: 2.300 (lbs)

7. All Drawing Dimensions are in Inches [mm]