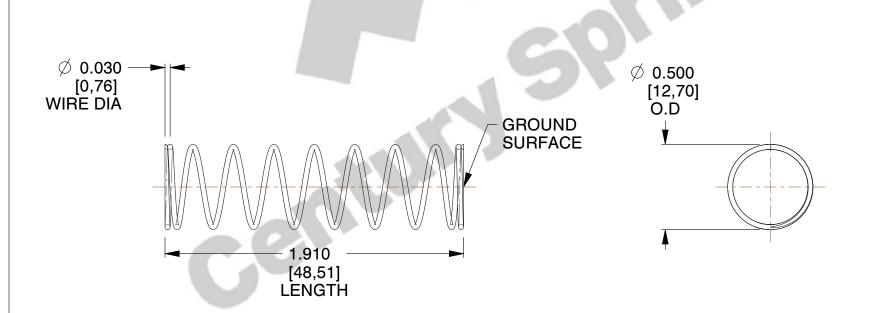

## **NOTES:**

Material : Spring Steel
Finish : Glod Irridite

3. Ends: Closed and Ground

4. Total Coils: 10.000

5. Sugg. Max. Deflection: 0.200 (in)6. Sugg. Max. Load: 2.300 (lbs)

7. All Drawing Dimensions are in Inches [mm]