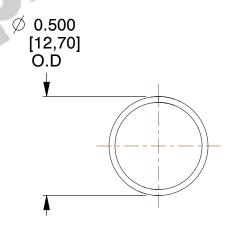

## **NOTES:**

1. Material : Music Wire 2. Finish : Glod Irridite

3. Ends: Closed

4. Total Coils: 10.000

5. Sugg. Max. Deflection: 0.770 (in)6. Sugg. Max. Load: 2.300 (lbs)

7. All Drawing Dimensions are in Inches [mm]