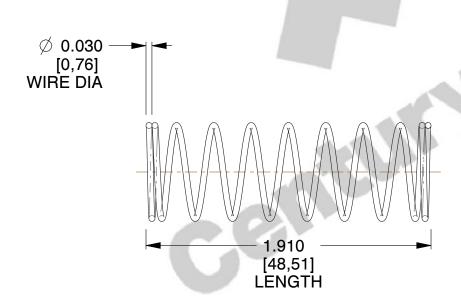

## **NOTES:**

1. Material : Music Wire 2. Finish : Glod Irridite

3. Ends: Closed

4. Total Coils: 10.000

5. Sugg. Max. Deflection: 0.770 (in)6. Sugg. Max. Load: 2.300 (lbs)

7. All Drawing Dimensions are in Inches [mm]