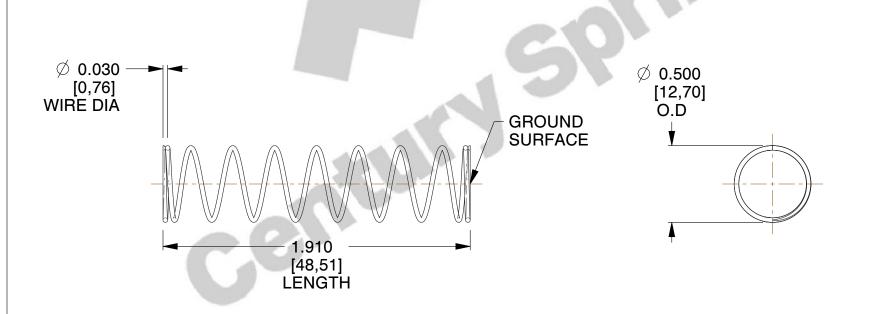

## **NOTES:**

1. Material : Music Wire 2. Finish : Glod Irridite

3. Ends: Closed and Ground

4. Total Coils: 10.000

5. Sugg. Max. Deflection: 0.830 (in) 6. Sugg. Max. Load: 2.300 (lbs)

7. All Drawing Dimensions are in Inches [mm]

SCALE

1.600

COMPONENT SPRINGS

11772

COMPRESSION SPRINGS

SPRINGS

UNIT
INCH [mm]
SHEET
1 of 1