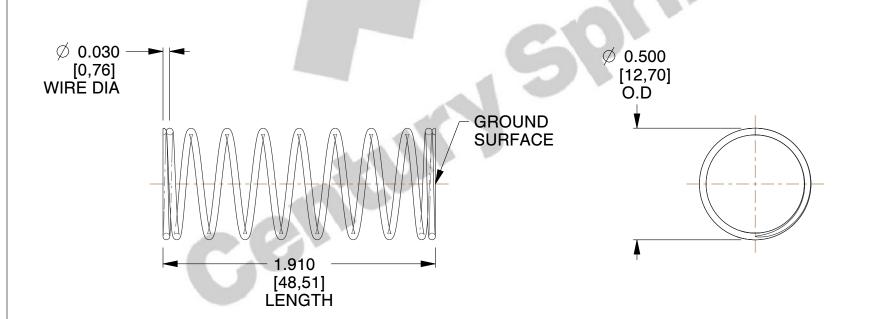

## **NOTES:**

1. Material : Music Wire 2. Finish : Glod Irridite

3. Ends: Closed and Ground

4. Total Coils: 10.000

5. Sugg. Max. Deflection: 0.910 (in)6. Sugg. Max. Load: 2.300 (lbs)

7. All Drawing Dimensions are in Inches [mm]

SCALE

2.326

COMPONENT

11772

COMPRESSION SPRINGS

UNIT

**SPRINGS** 

INCH [mm]