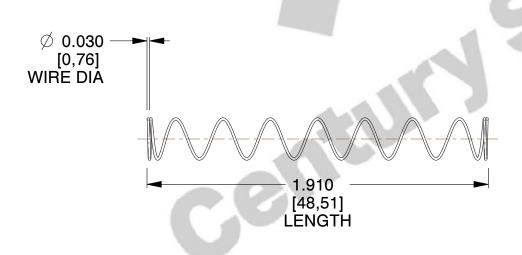

## **NOTES:**

Material : Hard Drawn
 Finish : Glod Irridite

3. Ends: Closed

4. Total Coils: 10.000

5. Sugg. Max. Deflection: 2.500 (in)6. Sugg. Max. Load: 2.300 (lbs)

7. All Drawing Dimensions are in Inches [mm]