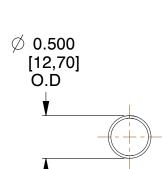

## **NOTES:**

Material : Hard Drawn
 Finish : Glod Irridite

3. Ends: Closed

4. Total Coils: 10.000

5. Sugg. Max. Deflection: 2.500 (in)6. Sugg. Max. Load: 2.300 (lbs)

7. All Drawing Dimensions are in Inches [mm]