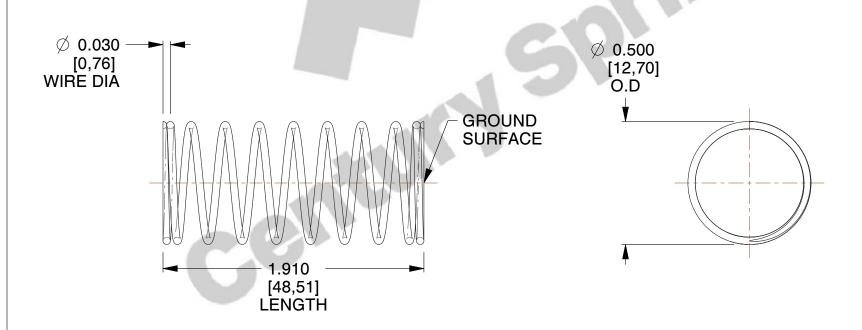

## **NOTES:**

1. Material : Music Wire 2. Finish : Glod Irridite

3. Ends: Closed and Ground

4. Total Coils: 10.000

5. Sugg. Max. Deflection: 0.450 (in) 6. Sugg. Max. Load: 2.300 (lbs)

7. All Drawing Dimensions are in Inches [mm]

SCALE

2.564

11772

COMPONENT

. . . . –

COMPRESSION SPRINGS

UNIT
INCH [mm]

**SPRINGS** 